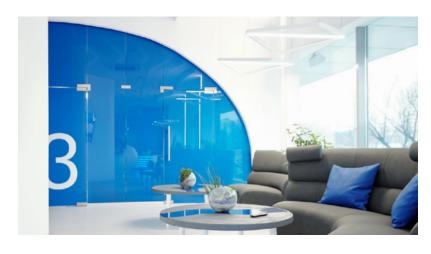

#### **COLOURED/PRINTED GLASS**

Coloured glass may be applied almost everywhere - from interior design and furnishings, small decorative elements, to modern building glass. It is frequently used in exterior architecture, especially coloured facades, glass balustrades, or other glazings, additionally ensuring sun protection.

CONSTRUCTION INDUSTRY

MULTIMEDIA ADVERTISING SPACES

COMMERCIAL SPACES

INTERIOR ARCHITECTURE

AUTO & AVIATION INDUSTRY

**DECORATIONS AND FURNISHINGS** 

**WALL CLADDING** 

**PARTITION WALLS** 